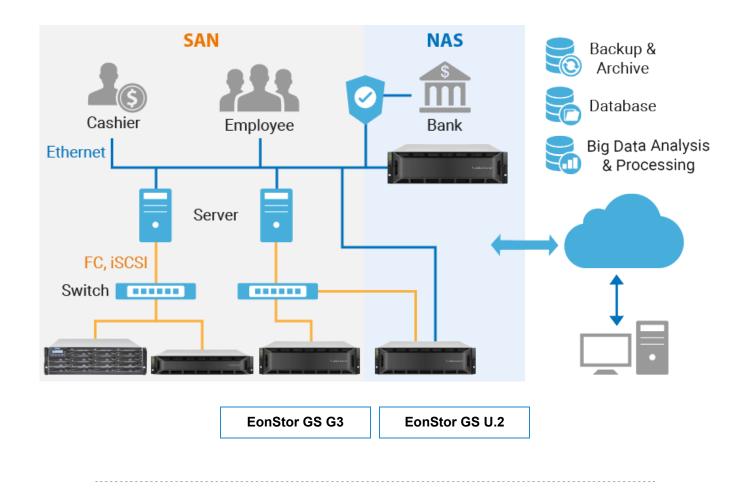

#### **Use Case**

# **Financial Data Centers**

- · High available, active dual controllers ensure financial business continuity
- Store snapshots in all flash storages and sync to public cloud via network
- Obtain snapshots from cloud storage or remote backup when local storage requires disaster recovery or when local snapshots are lost
- · Sync local data to public cloud via the storage devices