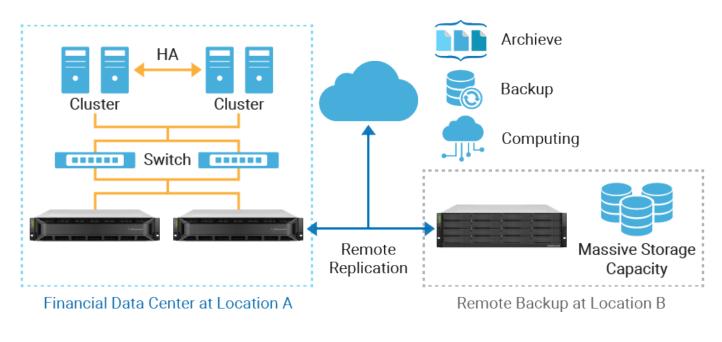

# **Financial Data Centers**

- · High available, active dual controllers ensure financial business continuity
- Store snapshots in all flash storages and sync to public cloud via network
- Obtain snapshots from cloud storage or remote backup when local storage requires disaster recovery or when local snapshots are lost
- · Sync local data to public cloud via the storage devices